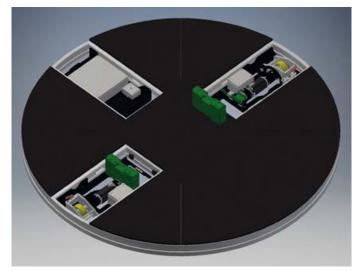

### **HOAC Frames**

**HOAC®** frames are characterized by the tight link block connection between the frames. The modular design allows easy extension or reduction. The overall standard height of turntables and stage wagons is 200 mm including the decks.

### Control panel

**HOAC®** control technology in connection with our partner Fülling & Partner is developed for cable free accumulator application. 1 - 8 motor units can be controlled and up to 10 different positions can be programmed. The system enables turns and moves in any direction.

#### Motors

HOAC® uses Dunkermotor 4Q Servo motors with a nominal voltage of 48 V to assure a smooth friction drive. The capacity of the motor is 1 kW and the nominal speed is 0,8 m / sec.

HOAC® SCHWEISSTECHNIK GMBH PFERDSWEIDE 39C | 47441 MOERS | GERMANY PHONE +49.2841.90828-0 | FAX -70 | INFO@HOAC.COM | WWW.HOAC.COM