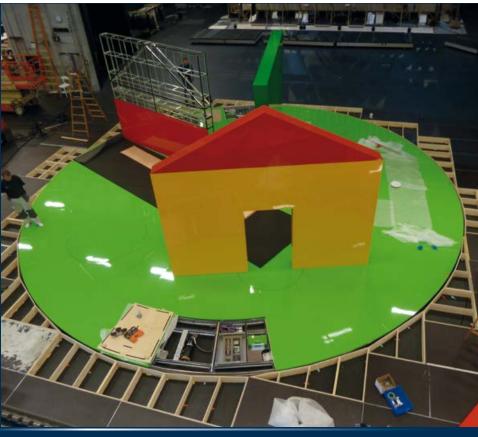

# Move your world.

HOAC®Turntables are fast, safe and easy in setup and modular in size. Various options of motors and controls leave no gap between your dream and the reality. Up to 30 m diameter, a building height starting at 16,6 cm our turntables are designed for 500Kg/sqm static load and 250Kg/sqm dynamic load.

Speed goes up to 0,8m/sec or more, but also long time slow movements are possible.

We offer different drive technologies, due to your conditions and demands.