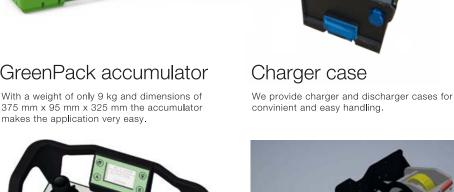

A standard-Akkumulator for different applications 48V / 1400Wh (29Ah) / 8,8kg / CAN-Bus

GreenPack accumulator

With a weight of only 9 kg and dimensions of 375 mm x 95 mm x 325 mm the accumulator