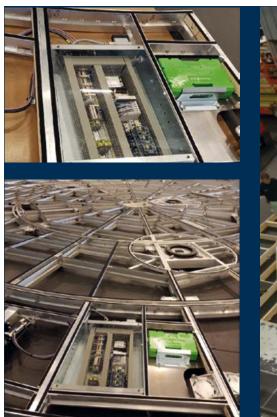

### **HOAC Frames**

**HOAC®** frames are characterized by the tight link block connection between the frames. The modular design allows easy extension or reduction. The overall standard height of turntables and stage wagons is 200 mm including the decks.

### Control panel

**HOAC®** control technology in connection with our partner Fülling & Partner is developed for cable free accumulator application. 1 - 8 motor units can be controlled and up to 10 different positions can be programmed. The system enables turns and moves in any direction.