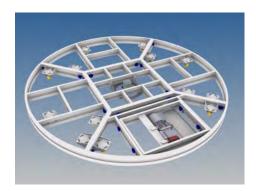

#### **Turntable Frames**

#### HOAC®Turntable frame

- > Easy connection with our Link Blocks
- > 100mm castor wheel are fixed build in
- > Swivel- or turtle castor optional for moving the turntable back stage.
- > Modular design allows easy extension or reduction of the diameter

### **HOAC Frames**

**HOAC®** frames are characterized by the tight link block connection between the frames. The modular design allows easy extension or reduction. The overall standard height of turntables and stage wagons is 200 mm including the decks.