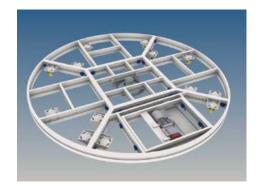

#### **Turntable Frames**

#### HOAC®Turntable frame

- > Easy connection with our Link Blocks
- > 100mm castor wheel are fixed build in
- > Swivel- or turtle castor optional for moving the turntable back stage.
- > Modular design allows easy extension or reduction of the diameter

### **HOAC Frames**

**HOAC®** frames are characterized by the tight link block connection between the frames. The modular design allows easy extension or reduction. The overall standard height of turntables and stage wagons is 200 mm including the decks.