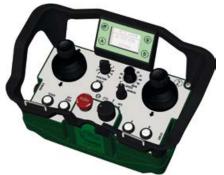

### Control panel

**HOAC®** control technology in connection with our partner Fülling & Partner is developed for cable free accumulator application. 1 - 8 motor units can be controlled and up to 10 different positions can be programmed. The system enables turns and moves in any direction.