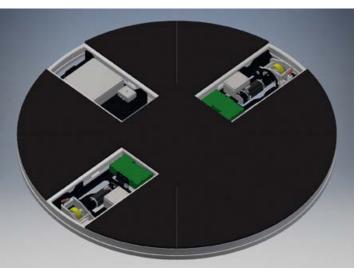

### **HOAC Frames**

**HOAC®** frames are characterized by the tight link block connection between the frames. The modular design allows easy extension or reduction. The overall standard height of turntables and stage wagons is 200 mm including the decks.

### Control panel

**HOAC®** control technology in connection with our partner Fülling & Partner is developed for cable free accumulator application. 1 - 8 motor units can be controlled and up to 10 different positions can be programmed. The system enables turns and moves in any direction.

#### Motors

HOAC® uses Dunkermotor 4Q Servo motors with a nominal voltage of 48 V to assure a smooth friction drive. The capacity of the motor is 1 kW and the nominal speed is 0,8 m / sec.

HOAC® SCHWEISSTECHNIK GMBH PFERDSWEIDE 39C | 47441 MOERS | GERMANY PHONE +49.2841.90828-0 | FAX -70 | INFO@HOAC.COM | WWW.HOAC.COM