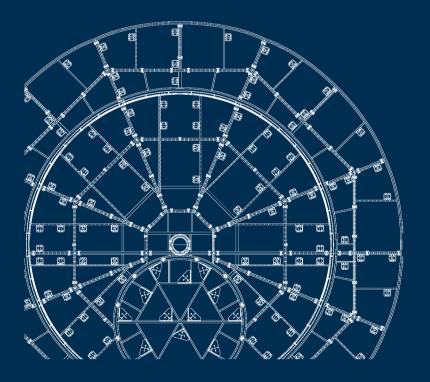

### **HOAC Frames**

**HOAC®** frames are characterized by the tight link block connection between the frames. The modular design allows easy extension or reduction. The overall standard height of turntables and stage wagons is 200 mm including the decks.