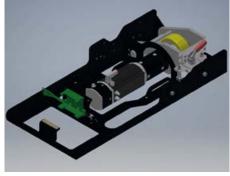

#### Motors

HOAC® uses Dunkermotor 4Q Servo motors with a nominal voltage of 48 V to assure a smooth friction drive. The capacity of the motor is 1 kW and the nominal speed is 0,8 m / sec.

HOAC® SCHWEISSTECHNIK GMBH PFERDSWEIDE 39C | 47441 MOERS | GERMANY PHONE +49.2841.90828-0 | FAX -70 | INFO@HOAC.COM | WWW.HOAC.COM