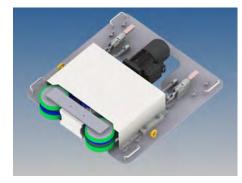

#### Motors

**HOAC®** Motors are available in different options. Using asynchron or servo motors we can offer you friction drives from inside the turn table but also from outside the turn table.

Beside our standard, we design speed, power and building height towards your needs.

#### Motors

HOAC® uses Dunkermotor 4Q Servo motors with a nominal voltage of 48 V to assure a smooth friction drive. The capacity of the motor is 1 kW and the nominal speed is 0,8 m / sec.

HOAC® SCHWEISSTECHNIK GMBH PFERDSWEIDE 39C | 47441 MOERS | GERMANY PHONE +49.2841.90828-0 | FAX -70 | INFO@HOAC.COM | WWW.HOAC.COM