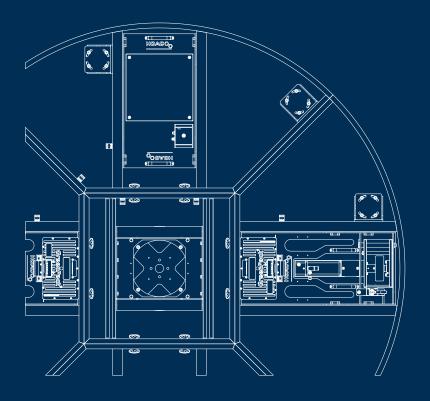

#### **Turntable Frames**

#### HOAC®Turntable frame

- > Easy connection with our Link Blocks
- > 100mm castor wheel are fixed build in
- > Swivel- or turtle castor optional for moving the turntable back stage.
- > Modular design allows easy extension or reduction of the diameter

#### Motors

**HOAC®** Motors are available in different options. Using asynchron or servo motors we can offer you friction drives from inside the turn table but also from outside the turn table.

Beside our standard, we design speed, power and building height towards your needs.