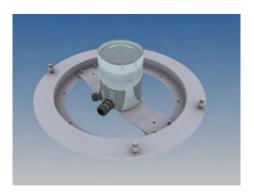

## Slip Rings

**HOAC®** Slip Rings will bring not only power to the motors but also power for additional lighting or other motors. DMX, Audio or even fiber glas can be a option. Data signals for positioning and/or customer requirement can be added.

#### Motors

**HOAC®** Motors are available in different options. Using asynchron or servo motors we can offer you friction drives from inside the turn table but also from outside the turn table.

Beside our standard, we design speed, power and building height towards your needs.