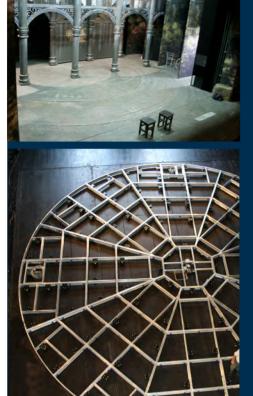

#### **Turntable Frames**

#### HOAC®Turntable frame

- > Easy connection with our Link Blocks
- > 100mm castor wheel are fixed build in
- > Swivel- or turtle castor optional for moving the turntable back stage.
- > Modular design allows easy extension or reduction of the diameter