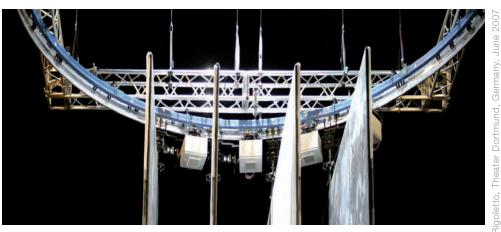

#### **HOAC**®SilentMove

- > Silent move on the track with HOAC®Carriage
- > High load capacity, flying of actors possible
- > Higher loads by coupling of HOAC®Carriages
- > Easy use for motorized HOAC®Carriages
- > Easy coupling to fly bars (50, 60, 70 mm)
- > Curves possible down to 2 m radius

#### HOAC®Carriage

- > Claps around the track for safety
- > Load capacity 375 kg (BGVC1)/750 kg (BGV D8)
- > Side-fed guiding wheels to avoid torsion
- > Pivoting suspension to put up decoration
- > Silent and calm sliding performance
- > Accessories for custom use