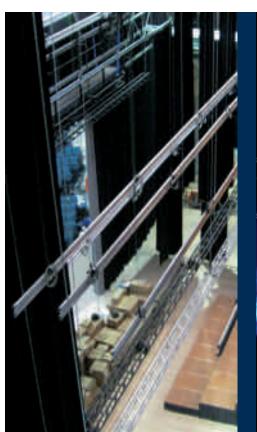

### Discover the new motorized mobility.

Wafting decoration, running curtains, flying actors – HOAC®SilentMove, silent and designed for high load capacitiy, this track will move your scenery. Innovative accessory allows the use of motorized movement. The result: More dynamic and more fascination on stage.

#### **HOAC**®SilentMove

- > Silent move on the track with HOAC®Carriage
- > High load capacity, flying of actors possible
- > Higher loads by coupling of HOAC®Carriages
- > Easy use for motorized HOAC®Carriages
- > Easy coupling to fly bars (50, 60, 70 mm)
- > Curves possible down to 2 m radius

#### HOAC®Carriage

- > Claps around the track for safety
- > Load capacity 375 kg (BGVC1)/750 kg (BGV D8)
- > Side-fed guiding wheels to avoid torsion
- > Pivoting suspension to put up decoration
- > Silent and calm sliding performance
- > Accessories for custom use