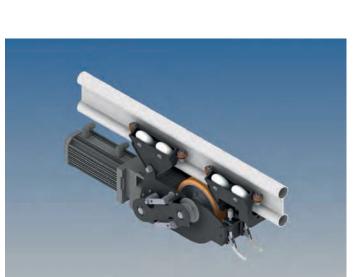

### Discover the new motorized mobility.

Wafting decoration, running curtains, flying actors – HOAC®SilentMove, silent and designed for high load capacitiy, this track will move your scenery. Innovative accessory allows the use of motorized movement. The result: More dynamic and more fascination on stage.

#### **HOAC**®SilentMove

- > Silent move on the track with HOAC®Carriage
- > High load capacity, flying of actors possible
- > Higher loads by coupling of HOAC®Carriages
- > Easy use for motorized HOAC®Carriages
- > Easy coupling to fly bars (50, 60, 70 mm)
- > Curves possible down to 2 m radius

#### HOAC®Carriage

- > Claps around the track for safety
- > Load capacity 375 kg (BGVC1)/750 kg (BGV D8)
- > Side-fed guiding wheels to avoid torsion
- > Pivoting suspension to put up decoration
- > Silent and calm sliding performance
- > Accessories for custom use