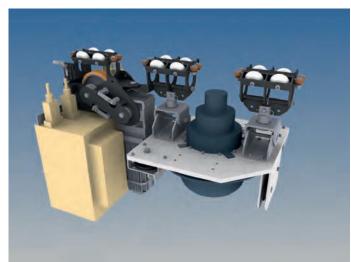

#### **HOAC**®SilentMove

- > Silent move on the track with HOAC®Carriage
- > High load capacity, flying of actors possible
- > Higher loads by coupling of HOAC®Carriages
- > Easy use for motorized HOAC®Carriages
- > Easy coupling to fly bars (50, 60, 70 mm)
- > Curves possible down to 2 m radius

#### HOAC®Carriage

- > Claps around the track for safety
- > Load capacity 375 kg (BGVC1)/750 kg (BGV D8)
- > Side-fed guiding wheels to avoid torsion
- > Pivoting suspension to put up decoration
- > Silent and calm sliding performance
- > Accessories for custom use