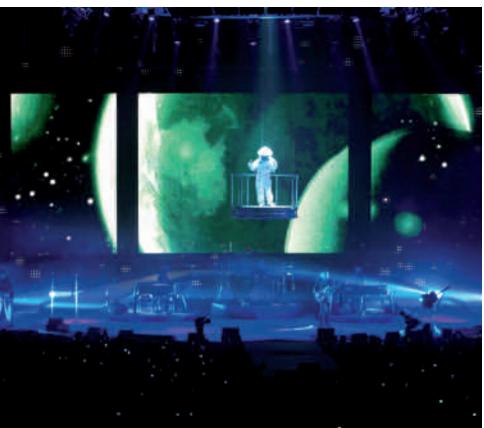

### Discover the new motorized mobility.

Wafting decoration, running curtains, flying actors – HOAC®SilentMove, silent and designed for high load capacitiy, this track will move your scenery. Innovative accessory allows the use of motorized movement. The result: More dynamic and more fascination on stage.

#### **HOAC**®SilentMove

- > Silent move on the track with HOAC®Carriage
- > High load capacity, flying of actors possible
- > Higher loads by coupling of HOAC®Carriages
- > Easy use for motorized HOAC®Carriages
- > Easy coupling to fly bars (50, 60, 70 mm)
- > Curves possible down to 2 m radius

#### HOAC®Carriage

- > Claps around the track for safety
- > Load capacity 375 kg (BGVC1)/750 kg (BGV D8)
- > Side-fed guiding wheels to avoid torsion
- > Pivoting suspension to put up decoration
- > Silent and calm sliding performance
- > Accessories for custom use