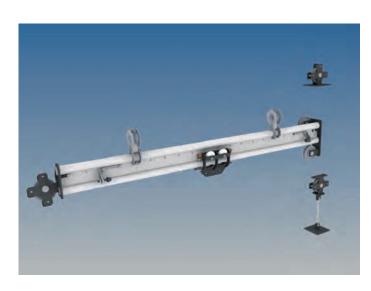

### TRACK SYSTEMS

MOBILE BALLET FLOOR
MOBILE ACOUSTIC SHELLS

### Discover the new motorized mobility.

Wafting decoration, running curtains, flying actors – HOAC®SilentMove, silent and designed for high load capacitiy, this track will move your scenery. Innovative accessory allows the use of motorized movement. The result: More dynamic and more fascination on stage.