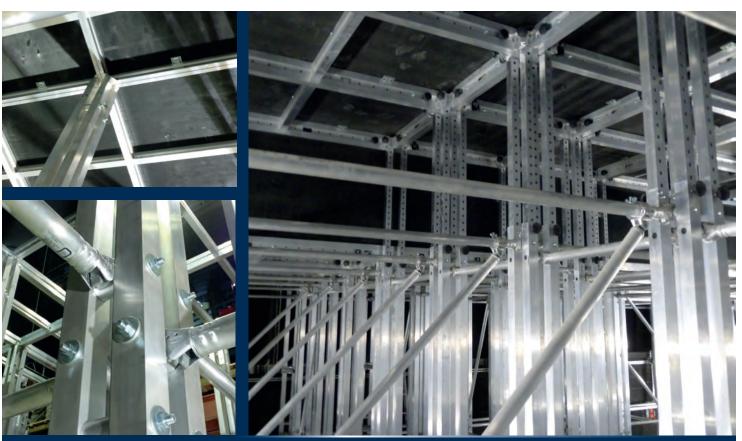

## **HOAC**<sup>®</sup>Stage Decks. Discover the new fexlibility for your stage.

HOAC® Stage Decks are designed to build your staging area in the most flexible way. Column Heights go up to 5 m, deck sizes start from 1m x 1 m up to 1,5 x 1,5 m. 1000 mm telescopic range allow you to set up single decks or rows or areas in different heights. The systems allows to lift up frames at any stage area without dismounting the whole row or stage. Our new patented Link block backloaded gives you the freedom to open your stage wherever it is needed.

#### HOAC®Stage Deck frame

The basic element of the modular system is offered in many differentz sizes. We use our unique and intellegent connection to lock the frames together with inner tension without using tools.

#### Stage Deck Column

**HOAC**<sup>®</sup>Stage Deck Column is special designed to assure the stable and tight stage underconstruction up to 5m on one hand and to manage each frame as a single frame. The telescopic range goes up to 1m.

Link Block Preloaded

**HOAC®** Link Block Backloaded gives you the opportunity to connect the frames tight without tools but open a single or multiple frames at any position on your stage for different setup's or to just open the stage on a few positions to build in stairs, lifts or others.