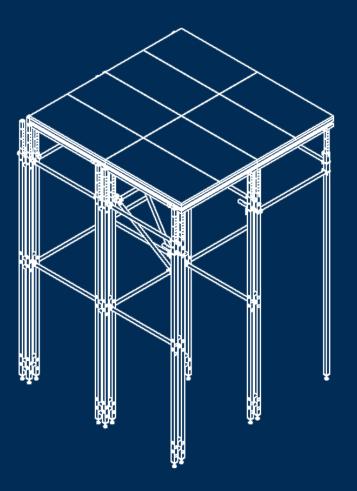

## **HOAC**<sup>®</sup>Stage Decks. Discover the new fexlibility for your stage.

HOAC® Stage Decks are designed to build your staging area in the most flexible way. Column Heights go up to 5 m, deck sizes start from 1m x 1 m up to 1,5 x 1,5 m. 1000 mm telescopic range allow you to set up single decks or rows or areas in different heights. The systems allows to lift up frames at any stage area without dismounting the whole row or stage. Our new patented Link block backloaded gives you the freedom to open your stage wherever it is needed.

#### Stage Deck Column

**HOAC**<sup>®</sup>Stage Deck Column is special designed to assure the stable and tight stage underconstruction up to 5m on one hand and to manage each frame as a single frame. The telescopic range goes up to 1m.