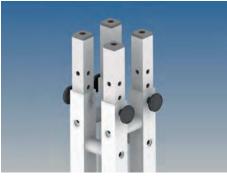

#### Stage Deck Column

**HOAC**<sup>®</sup>Stage Deck Column is special designed to assure the stable and tight stage underconstruction up to 5m on one hand and to manage each frame as a single frame. The telescopic range goes up to 1m.

Link Block Preloaded

**HOAC®** Link Block Backloaded gives you the opportunity to connect the frames tight without tools but open a single or multiple frames at any position on your stage for different setup's or to just open the stage on a few positions to build in stairs, lifts or others.