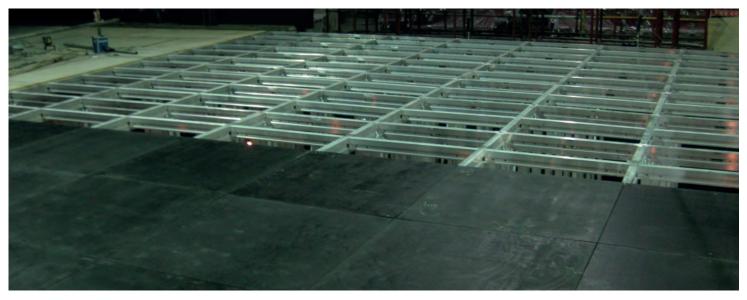

## **HOAC**<sup>®</sup>Stage Decks. Discover the new fexlibility for your stage.

HOAC® Stage Decks are designed to build your staging area in the most flexible way. Column Heights go up to 5 m, deck sizes start from 1m x 1 m up to 1,5 x 1,5 m. 1000 mm telescopic range allow you to set up single decks or rows or areas in different heights. The systems allows to lift up frames at any stage area without dismounting the whole row or stage. Our new patented Link block backloaded gives you the freedom to open your stage wherever it is needed.