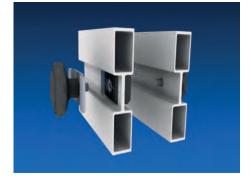

#### HOAC®Stage Deck frame

The basic element of the modular system is offered in many differentz sizes. We use our unique and intellegent connection to lock the frames together with inner tension without using tools.

Link Block Preloaded

**HOAC®** Link Block Backloaded gives you the opportunity to connect the frames tight without tools but open a single or multiple frames at any position on your stage for different setup's or to just open the stage on a few positions to build in stairs, lifts or others.