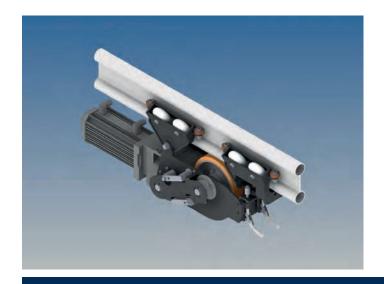

#### HOAC®Carriage

- > Claps around the track for safety
- > Load capacity 375 kg (BGVC1)/750 kg (BGV D8)
- > Side-fed guiding wheels to avoid torsion
- > Pivoting suspension to put up decoration
- > Silent and calm sliding performance
- > Accessories for custom use