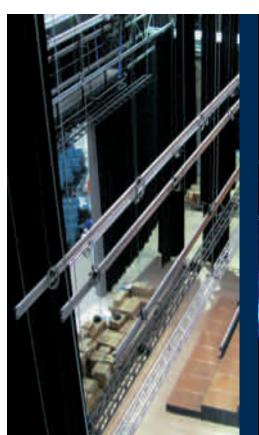

### Discover the new motorized mobility.

Wafting decoration, running curtains, flying actors – HOAC®SilentMove, silent and designed for high load capacitiy, this track will move your scenery. Innovative accessory allows the use of motorized movement. The result: More dynamic and more fascination on stage.

#### **HOAC**®SilentMove

- > Silent move on the track with HOAC®Carriage
- > High load capacity, flying of actors possible
- > Higher loads by coupling of HOAC®Carriages
- > Easy use for motorized HOAC®Carriages
- > Easy coupling to fly bars (50, 60, 70 mm)
- > Curves possible down to 2 m radius

#### HOAC®Carriage

- > Claps around the track for safety
- > Load capacity 375 kg (BGVC1)/750 kg (BGV D8)
- > Side-fed guiding wheels to avoid torsion
- > Pivoting suspension to put up decoration
- > Silent and calm sliding performance
- > Accessories for custom use