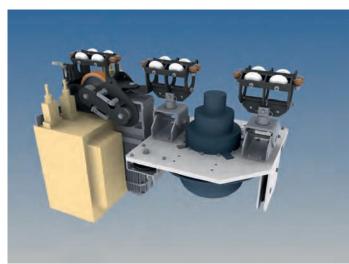

#### HOAC®Carriage

- > Claps around the track for safety
- > Load capacity 375 kg (BGVC1)/750 kg (BGV D8)
- > Side-fed guiding wheels to avoid torsion
- > Pivoting suspension to put up decoration
- > Silent and calm sliding performance
- > Accessories for custom use