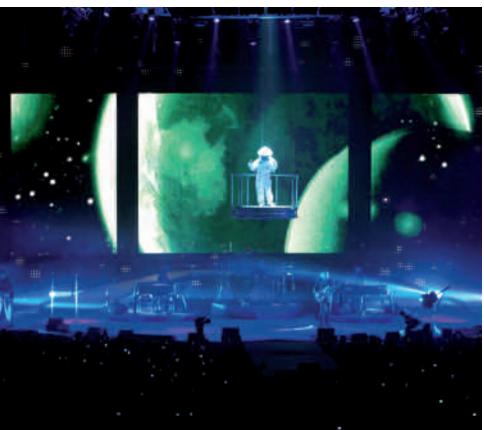

### Discover the new motorized mobility.

Wafting decoration, running curtains, flying actors – HOAC®SilentMove, silent and designed for high load capacitiy, this track will move your scenery. Innovative accessory allows the use of motorized movement. The result: More dynamic and more fascination on stage.

#### **HOAC**®SilentMove

- > Silent move on the track with HOAC®Carriage
- > High load capacity, flying of actors possible
- > Higher loads by coupling of HOAC®Carriages
- > Easy use for motorized HOAC®Carriages
- > Easy coupling to fly bars (50, 60, 70 mm)
- > Curves possible down to 2 m radius

#### HOAC®Carriage

- > Claps around the track for safety
- > Load capacity 375 kg (BGVC1)/750 kg (BGV D8)
- > Side-fed guiding wheels to avoid torsion
- > Pivoting suspension to put up decoration
- > Silent and calm sliding performance
- > Accessories for custom use