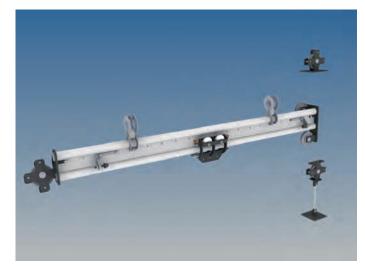

### Discover the new motorized mobility.

Wafting decoration, running curtains, flying actors – HOAC®SilentMove, silent and designed for high load capacitiy, this track will move your scenery. Innovative accessory allows the use of motorized movement. The result: More dynamic and more fascination on stage.

#### **HOAC**®SilentMove

- > Silent move on the track with HOAC®Carriage
- > High load capacity, flying of actors possible
- > Higher loads by coupling of HOAC®Carriages
- > Easy use for motorized HOAC®Carriages
- > Easy coupling to fly bars (50, 60, 70 mm)
- > Curves possible down to 2 m radius

#### HOAC®Carriage

- > Claps around the track for safety
- > Load capacity 375 kg (BGVC1)/750 kg (BGV D8)
- > Side-fed guiding wheels to avoid torsion
- > Pivoting suspension to put up decoration
- > Silent and calm sliding performance
- > Accessories for custom use