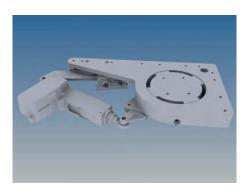

#### HOAC®Up2Move unit

Patented linear stroke unit, that can be mounted in any frame system, that you need to lift up for manual movements. Remote control for 20 units ist standard.