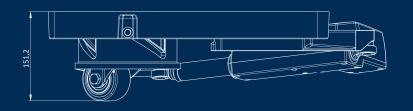

## NEW: Installation height 166 mm

- > self locking cylinder for safe operation
- > vertical stroke by patented lifting unit
- > height 16.2/3 cm
- > 250 kg unit with 38 mm stroke
- > 500 kg unit with 18 mm stroke
- > Maintenance free
- > powered by battery or 24V power unit
- > noise less than 40 dB(A)
- > easy handling
- > every unit is self sufficient
- > optional return signal for controller
- > no swivelling to the side during lifting

#### HOAC®Up2Move unit

Patented linear stroke unit, that can be mounted in any frame system, that you need to lift up for manual movements. Remote control for 20 units ist standard.