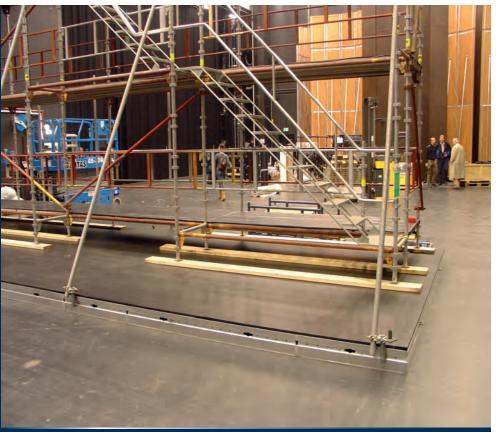

## **HOAC**® Up2Move

Lifting up your ideas.

HOAC®Up2Move offers you the unique new patented wheeled lifting unit for safe operation. In down position, your wagon frame itself lays safely on the floor. Lifting up the units electrical linear driven by max. 38mm cylinder stroke you easely can manually move your wagon frames to another position.