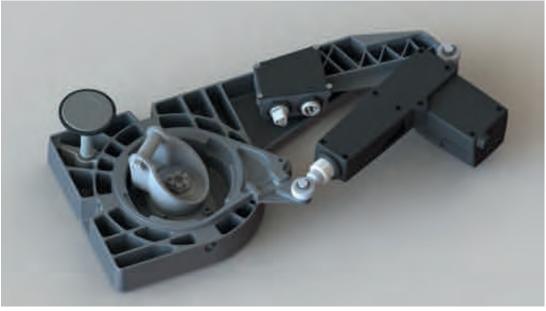

#### HOAC®Up2Move unit

Patented linear stroke unit, that can be mounted in any frame system, that you need to lift up for manual movements. Remote control for 20 units ist standard.