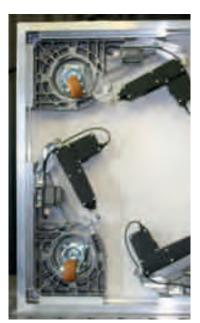

## **HOAC**® Up2Move

Lifting up your ideas.

HOAC®Up2Move offers you the unique new patented wheeled lifting unit for safe operation. In down position, your wagon frame itself lays safely on the floor. Lifting up the units electrical linear driven by max. 38mm cylinder stroke you easely can manually move your wagon frames to another position.