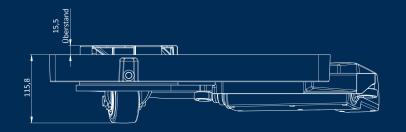

### NEW: Linear cylinder stroke from 0 - 38 mm

## NEW: Installation height 166 mm

- > self locking cylinder for safe operation
- > vertical stroke by patented lifting unit
- > height 16.2/3 cm
- > 250 kg unit with 38 mm stroke
- > 500 kg unit with 18 mm stroke
- > Maintenance free
- > powered by battery or 24V power unit
- > noise less than 40 dB(A)
- > easy handling
- > every unit is self sufficient
- > optional return signal for controller
- > no swivelling to the side during lifting